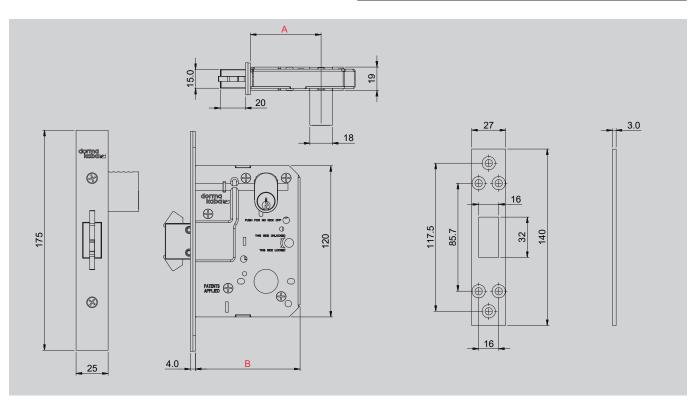

# MS2603 & MS2903 Series Sliding Door Deadbolt Locks

| Model number | MS2603 & MS2603B | N/A |
|--------------|------------------|-----|
| Dimension A  | 60mm             | N/A |
| Dimension B  | 84mm             | N/A |