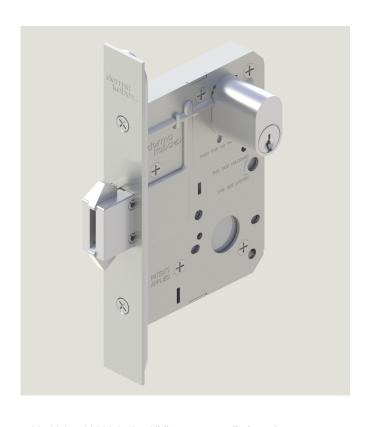

#### MS2603

Mortice sliding deadbolt functions are operated by key outside and by turn snib or key inside. Locked by key or turnsnib when door is closed. For all deadbolt function options specify primary mortice lock e.g. MS2603SSS. This lock can then be easily adapted to suit the function required.

#### MS2603B

Mortice deadbolt functions are operated by key outside and by cylinder turn or turn snib inside. Locked by key or turnsnib when door is closed. Cylinder egress turns retract deadbolt in a downward motion.

#### **Features**

Stainless Steel case with stainless steel deadbolt, face plate and striker plate as standard. No handed components fully reversible.